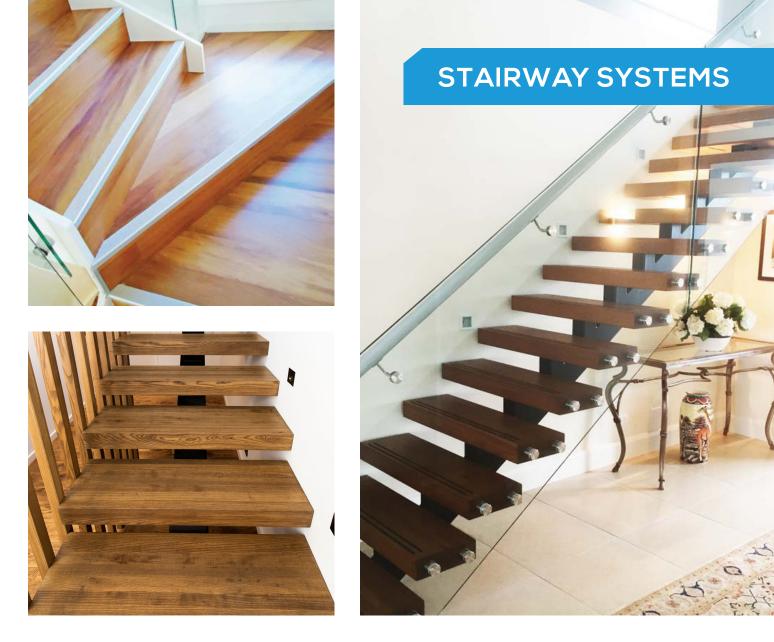

Every brand of flooring has their own various systems when it comes to stairs. We are very experienced in working with stair systems of all types. We can work in with the end user to come up with a system that works for them or we can simply follow all design parameters set out by the architects. We have installed stairs in Vinyl plank, bamboo, laminate, and solid timber. We are happy to run training sessions on these systems to ensure everyone is confident in the sales of stair systems.